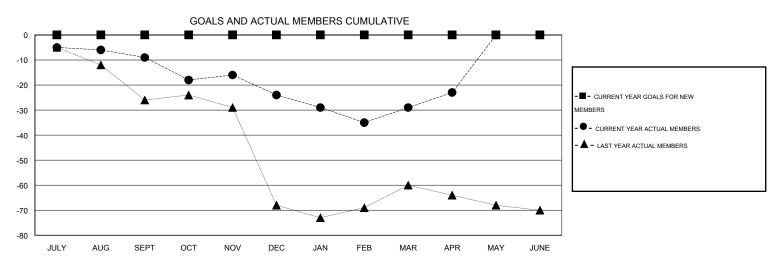

## GOALS AND ACTUAL NEW CLUBS CUMULATIVE

| DROPPED CLUBS: 1 |    | 17 CLUBS OF 27 ADDED 1 OR MORE | GENDER DISTRIBUTION                      |              |     |
|------------------|----|--------------------------------|------------------------------------------|--------------|-----|
|                  |    | NEW MEMBERS                    | MALE                                     | 404 (65.16%) |     |
|                  |    |                                | FEMALE                                   | 216 (34.84%) |     |
| DROPPED MEMBERS  |    |                                |                                          |              |     |
| DECEASED         | 8  | CLICK HERE FOR HEALTH          |                                          |              | 154 |
| CLUB CANCELLED 0 |    | ASSESSMENT DATA                | FAMILY UNIT MEMBERS                      |              |     |
| OTHER            | 58 |                                | HEAD OF HOUSEHOLD  NON-HEAD OF HOUSEHOLD |              |     |
| TOTAL            | 66 |                                | NON-HEAD OF HOUSEHOLD                    |              |     |